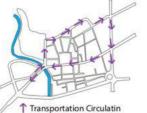

Kota Lama is one of the busiest area in Semarang city. Lots of vehicles back and forth in Kota Lama through Mberok Bridge.

The waterfront area is surrounded by many business sectors.

The waterfront area is surrounded by many landmarks and torism object of the city, including the heritage building in Kota Lama, Mberok Bridge-the connector between Kota Lama and modern city of Semarang, and Pasar Johar-the famous