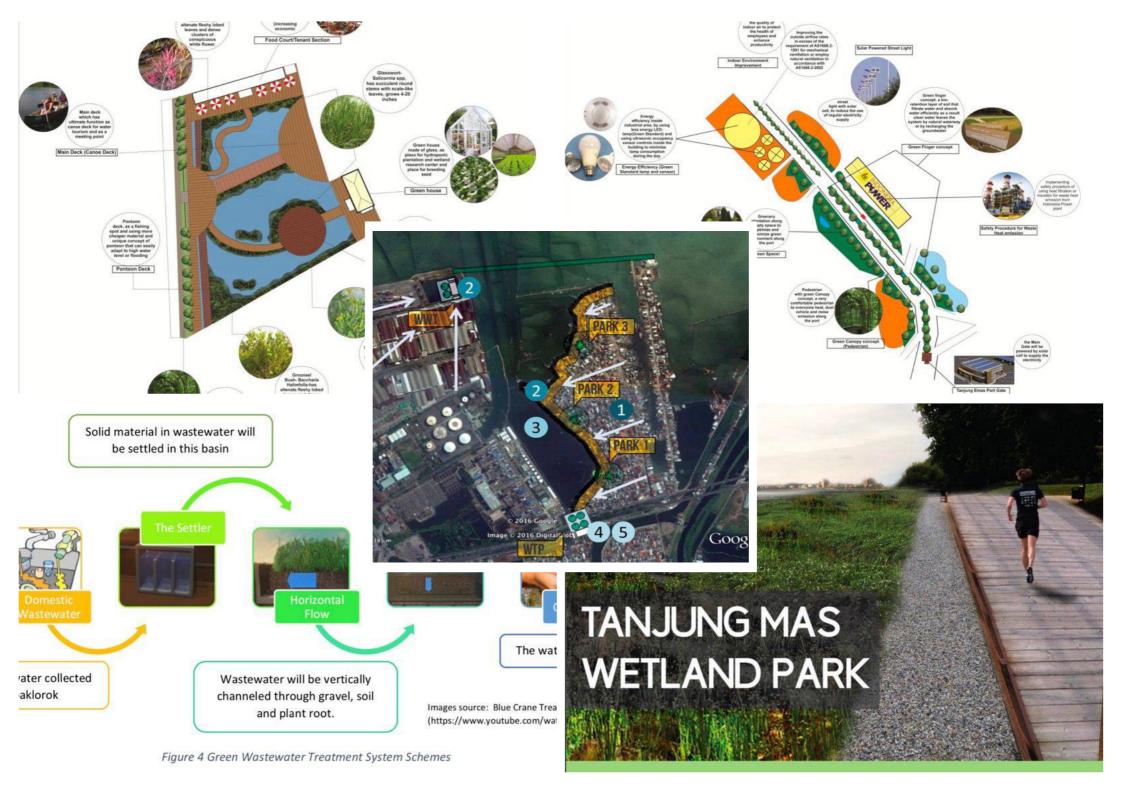

Mr. Agus Hermawan, General Manager Tanjung Emas

Award Ceremony

Informal networking

city, started from Mt. Ungaran toward Java Sea. This river flows in front of Kota Lama, where the site of the waterfront area is located. activities and slump area. It makes the area dirty and messy. the river water. Moreover, the communities around the water.

the river water. Moreover, the communities around the waterfront city are careless about the river. It makes the bad quality water flow in the waterfront area.

All the drainage system in Semarang city

disembogue in Kali Semarang.

Kota Lama is one of the busiest area in Semarang city. Lots of vehicles back and forth in Kota Lama through Mberok Bridge.

The waterfront area is surrounded by many business sectors.

The waterfront area is surrounded by many landmarks and torism object of the city, including the heritage building in Kota Lama, Mberok Bridge-the connector between Kota Lama and modern city of Semarang, and Pasar Johar-the famous