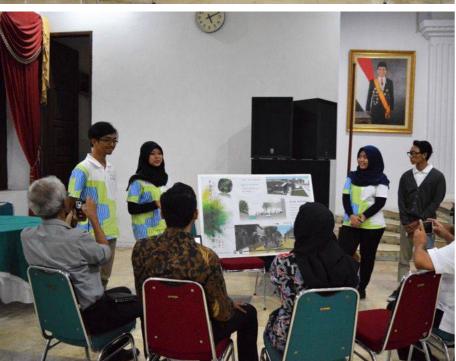

right water future."

**Dr. Ir. M. Basuki Hadimuljono**Minister of Public Works and Housing
Chairman of the Board of Recommendation

## Seminar & Grand Final

Thursday 30 March 2017 Wisma Perdamaian, Semarang

Opening and welcome by Mr. Ganjar Pranowo, Governor of Central Java

Keynote lecture Resilient Semarang by Mr. Purnomo Dwi Sasongko, Chief Resilience Officer, Semarang

Grand Final Indonesia-Netherlands Water Challenge 2016-2017

## Judging Committee members

Mr. Purnomo Dwi Sasongko, Chief Resilience Officer, City of Semarang

Mr. Prasetyo Budie Yuwono, Head PSDA Central Java

Mr. Agung Wibowo, Dean Fakultas Teknik UNDIP

Mrs. Wiwik Widayanti, Executive Vice President, Kereta Api Semarang

Mr. Agus Hermawan, General Manager Tanjung Emas

Award Ceremony

Informal networking













city, started from Mt. Ungaran toward Java Sea. This river flows in front of Kota Lama, where the site of the waterfront area is located. activities and slump area. It makes the area dirty and messy. the river water. Moreover, the communities around the water.

the river water. Moreover, the communities around the waterfront city are careless about the river. It makes the bad quality water flow in the waterfront area.



All the drainage system in Semarang city

disembogue in Kali Semarang.





Kota Lama is one of the busiest area in Semarang city. Lots of vehicles back and forth in Kota Lama through Mberok Bridge.



The waterfront area is surrounded by many business sectors.



The waterfront area is surrounded by many landmarks and torism object of the city, including the heritage