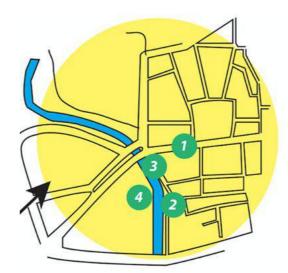

Kota Lama is one of the busiest area in Semarang city. Lots of vehicles back and forth in Kota Lama through Mberok Bridge.

The waterfront area is surrounded by many business sectors.

The waterfront area is surrounded by many landmarks and torism object of the city, including the heritage building in Kota Lama, Mberok Bridge-the connector between Kota Lama and modern city of Semarang, and Pasar Johar-the famous

# **ECONNECTED CITY**

"Waterfront City As Connector Between Communities and Environment In Kota Lama"