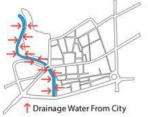

Mr. Agus Hermawan, General Manager Tanjung Emas

Award Ceremony

Informal networking

city, started from Mt. Ungaran toward Java Sea. This river flows in front of Kota Lama, where the site of the waterfront area is located. activities and slump area. It makes the area dirty and messy. the river water. Moreover, the communities around the water.

the river water. Moreover, the communities around the waterfront city are careless about the river. It makes the bad quality water flow in the waterfront area.

All the drainage system in Semarang city

disembogue in Kali Semarang.