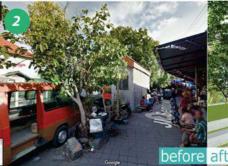

Kota Lama is one of the busiest area in Semarang city. Lots of vehicles back and forth in Kota Lama through Mberok Bridge.

The waterfront area is surrounded by many business sectors.

The waterfront area is surrounded by many landmarks and torism object of the city, including the heritage building in Kota Lama, Mberok Bridge-the connector between Kota Lama and modern city of Semarang, and Pasar Johar-the famous

# **ECONNECTED CITY**

"Waterfront City As Connector Between Communities and Environment In Kota Lama"