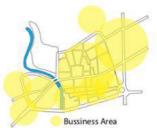

Kota Lama is one of the busiest area in Semarang city. Lots of vehicles back and forth in Kota Lama through Mberok Bridge.

The waterfront area is surrounded by many business sectors.

The waterfront area is surrounded by many landmarks and torism object of the city, including the heritage building in Kota Lama, Mberok Bridge-the connector between Kota Lama and modern city of Semarang, and Pasar Johar-the famous