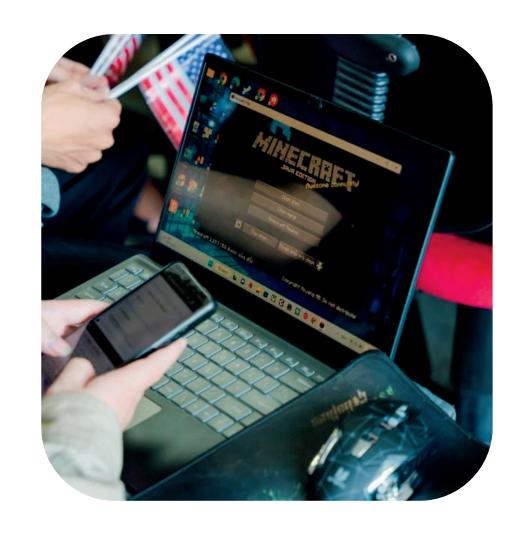

### **ASIA RAINCRAFT**

The Asia Raincraft program empowers urban communities across Asia to have a real impact in addressing water and climate challenges in their own living environment by utilizing Minecraft video game as a collaborative tool.